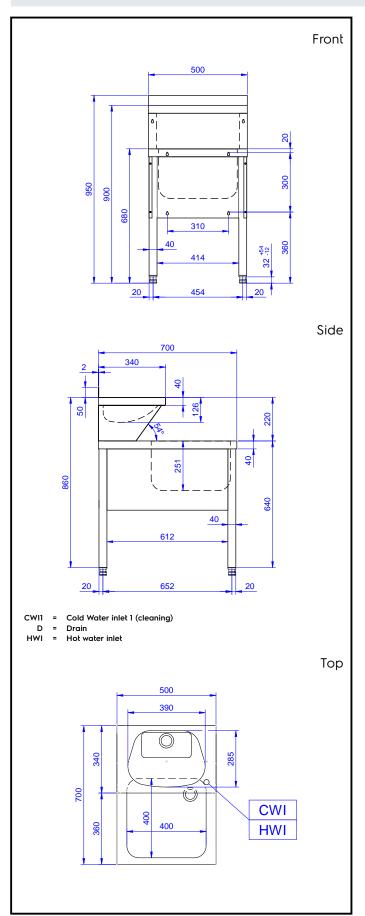

### Construction

- Mixer spout, ½" in diameter and drain hole supplied as standard.
- Constructed entirely in 18/10 stainless steel.
- Sound deadened pressed bowl with rounded corners and all-round lip to prevent overspill.
- Rear upstand 30 mm in height and 1.5 mm thick.
- Syphon included in the delivery.
- Upper hand washbasin (dimensions 300x240x150) and a lower drainage sink with a steel support grid
- Square section feet (40x40mm).
- Wide range of taps are available to suit every need.
- 100 mm upstand with 10 mm radioused corner and 13 mm deep, designed to be used against a wall.

### Key Information:

External dimensions, Width:50External dimensions, Depth:70External dimensions, Height:95Bowls number1Bowl dimensions34Worktop thickness:50Net weight:50

500 mm 700 mm 950 mm 1 340x340xH160 50 mm 50 kg