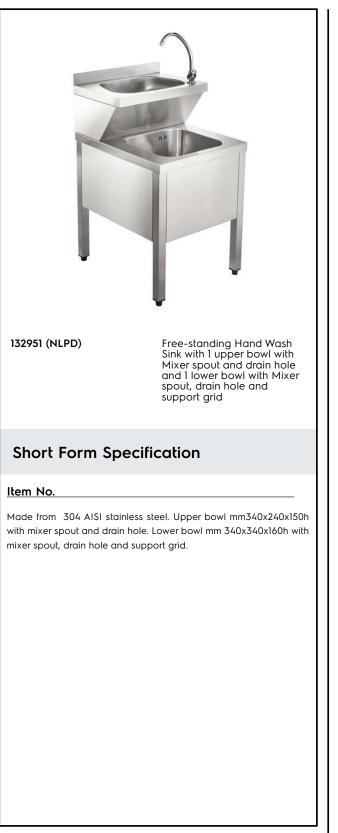

### Construction

- Mixer spout, ½" in diameter and drain hole supplied as standard.
- Constructed entirely in 18/10 stainless steel.
- Sound deadened pressed bowl with rounded corners and all-round lip to prevent overspill.
- Rear upstand 30 mm in height and 1.5 mm thick.
- Syphon included in the delivery.
- Upper hand washbasin (dimensions 300x240x150) and a lower drainage sink with a steel support grid
- Square section feet (40x40mm).
- Wide range of taps are available to suit every need.
- 100 mm upstand with 10 mm radioused corner and 13 mm deep, designed to be used against a wall.

## Water:

Water drain outlet size:

132951 (NLPD)

### Key Information:

External dimensions, Width:50External dimensions, Depth:70External dimensions, Height:95Bowls number1Bowl dimensions34Worktop thickness:50Net weight:50

500 mm 700 mm 950 mm 1 340x340xH160 50 mm 50 kg